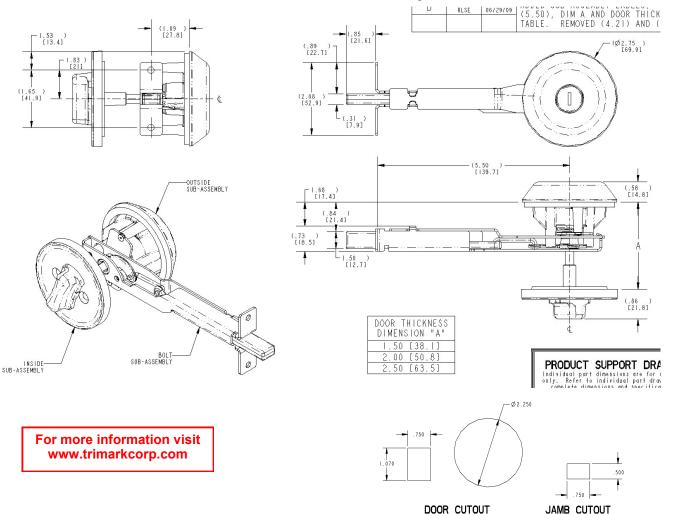

### **DESIGNED FOR:**

- Entrance door applications in travel trailers and motor homes with thicknesses of 1-1/2" (38.1mm) to 2-1/2" (63.5mm)
- Applications where it is desirable to use a remote mounted security lock

### AVAILABLE:

- Keyed random with 100 key codes
- Standard 5-1/2" (139.7mm) backset
- Lock can be keyed to match other Tri*Mark* door products with KeyOne™ Plus for a single-key system, keyed alike or provided non-locking

### **INSTALLATION:**

- Security lock sub-assemblies (3) are easy to install with supplied fasteners (inside and outside assemblies only)
- Supplied with gasket already applied under recess in housing flange for simple, clean installation