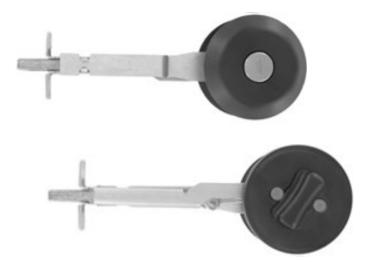

### 060-1300 Flush Mount Security Latch

This redesigned security lock is intended for recreational vehicle entrance doors including motor homes and travel trailers where it is advantageous to use a remote mounted security lock. It features a serviceable KeyOne<sup>™</sup> Plus lock cylinder, is power lockable and provides for easier installation.

### FEATURES/BENEFITS:

- Can be mounted on either hollow or solid core door on travel trailers and motor homes
- Universal round design allows for use on left or right hand doors
- Dead bolt locks into the fully extended position for true dead bolt functioning
- Adaptable to powerlock actuation
- KeyOne™ Plus lock allows for serviceable lock cylinder

### AVAILABLE:

- Keyed random with 100 key codes
- Standard 5-1/2" (139.7mm) backset
- Lock can be keyed to match other Tri*Mark* door products with KeyOne™ Plus for a single-key system, keyed alike or provided non-locking